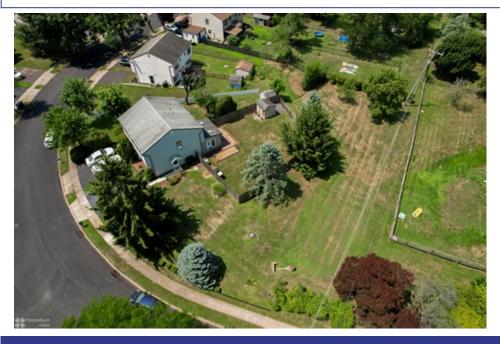

## 145 Redwood Drive, Quakertown, PA 18951

- » Beds: 3 | Baths: 2 Full
- » MLS #: 741698
- » Single Family | 1,284 ft<sup>2</sup>
- » More Info: 145Redwood.IsForSale.com

Colleen Geiger REALTOR (610) 704-6581 (Direct:) (610) 266-4000 (Office:) marketing@homespotmedia.com RE/MAX

## \$284,900

Remarks

Very well kept townhome/duplex in a quiet neighborhood with an off street parking area. This home has 3 bedrooms and 1.5 baths. On the first flr you'll find a LR, Eat in Kitchen, half bath, and FR addition which includes a vaulted ceiling, 2 skylights and propane stove for those chilly days and nights ahead. The second floor has 3 bedrooms, laundry area and a full bath. For those who enjoy the outdoors and like a nice sized backyard this is for you! It's one of the larger lots in the development. The home is close to major roads and lots of shopping and eateries. Many upgrades in this home, nothing to do but move in! Note: Taxes have not been updated in the MLS and are as follows: School Real Estate \$3086.00 minus Homestead Exclusion and Farmstead Exclusion if paid by 8/31/2024 is \$2684.54. 2024 County and Municipal Real Estate Tax total is \$720.02 paid by 4/30/2024 and broken down as: County Real Estate Tax \$482.06, Township Real Estate Tax \$185.28, Township Fire Tax \$52.68